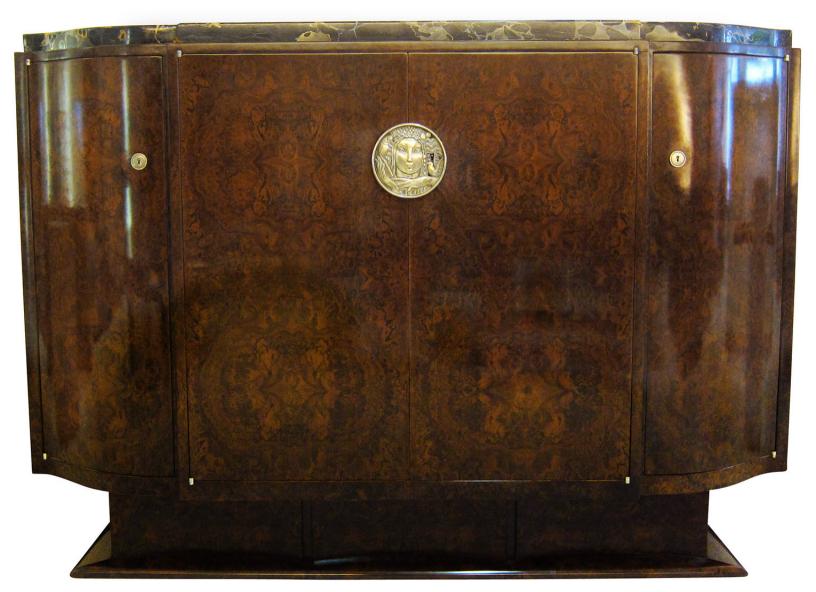

## EMILE-JACQUES RUHLMANN (1879-1933), circa 1925

Burl walnut "Vautheret" sideboard with a marble top; the keyed center doors featuring a silvered-bronze plaque depicting a stylized woman's face and hands and two birds; the interior with one shelf; one smaller door on either side, each with a silvered-bronze key plaque, and one interior shelf; on a rectangular plinth with a slightly sloping base.

Reference number 2061AR-2181NR

Branded "Ruhlmann" and "A"

## Measurements

Height: 44 ½ in (113 cm) Width: 62 ¾ in (159.4 cm) Depth: 21 ½ in (54.6 cm)