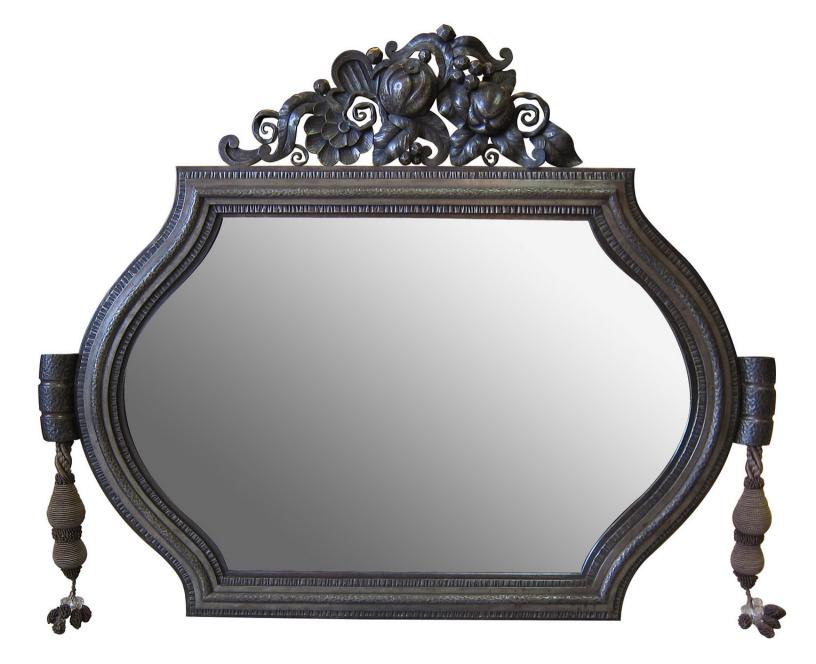

## EDGAR BRANDT (1880-1960), circa 1925

Mirror with wrought-iron frame; the top decorated with sculpted fruits, berries, flowers, leaves and tendrils; the curved sides with fluted details, featuring hanging silk tassels with crystal-like beads.

#### **Stamped: E BRANDT**

#### Measurements

Height: 32 ½ in (82.6 cm) Width: 40 ½ in (102.9 cm) Depth: 2 ½ in (6.4 cm)