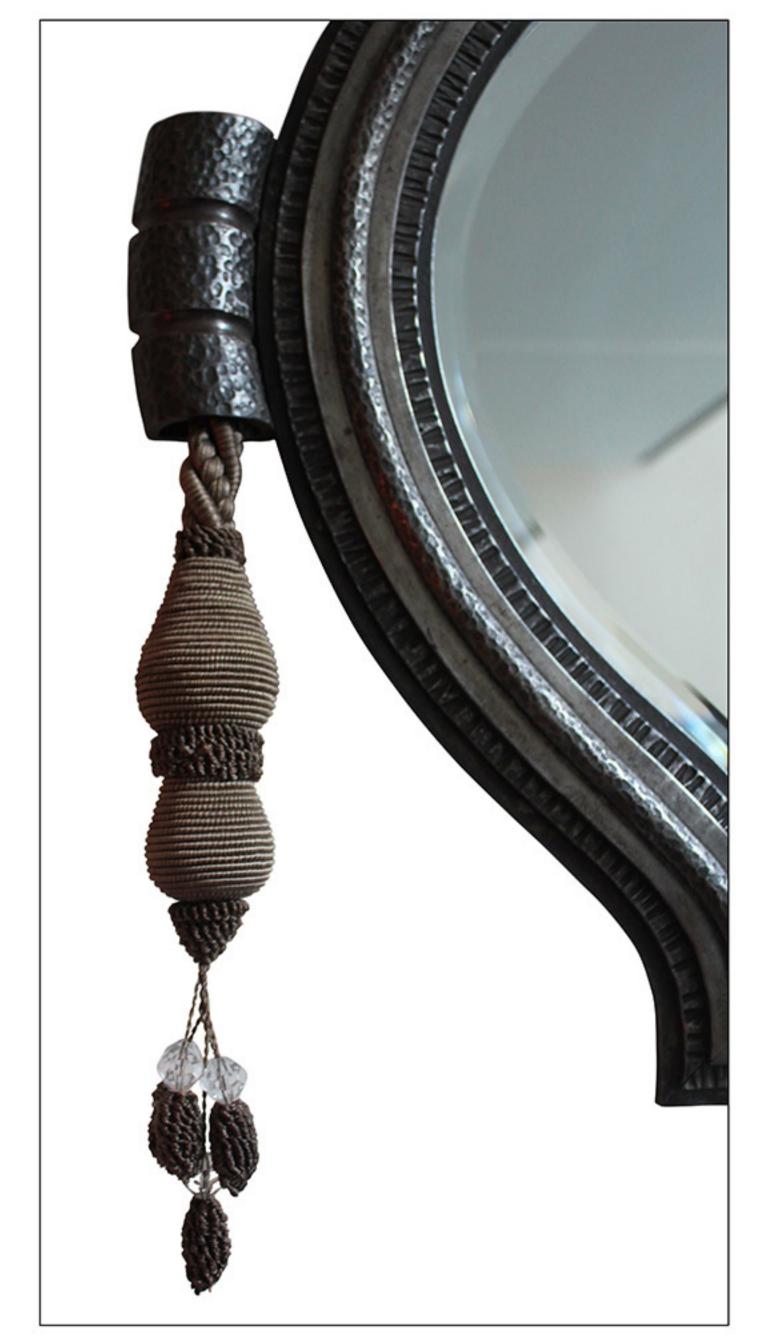

## EDGAR BRANDT (1880-1960), circa 1925

Mirror with wrought-iron frame; the top decorated with sculpted fruits, berries, flowers, leaves and tendrils; the curved sides with fluted details, featuring hanging silk tassels with crystal-like beads.