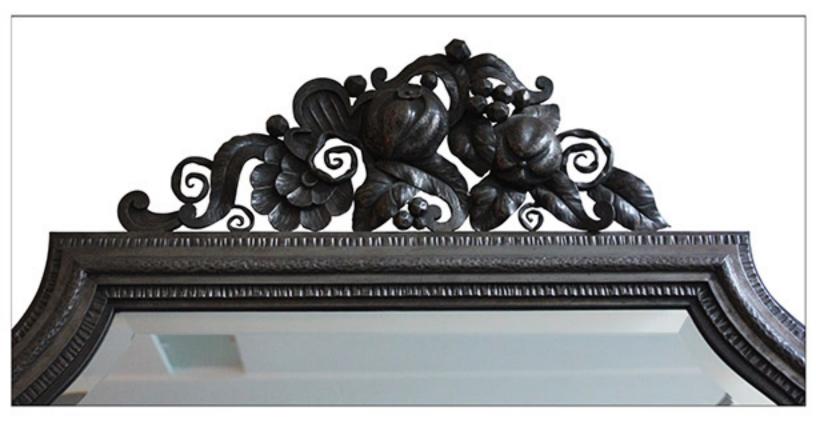

## EDGAR BRANDT (1880-1960), circa 1925

Mirror with wrought-iron frame; the top decorated with sculpted fruits, berries, flowers, leaves and tendrils; the curved sides with fluted details, featuring hanging silk tassels with crystal-like beads.